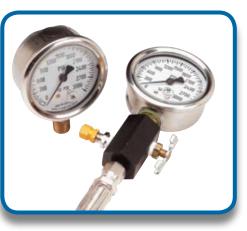

## **Choose Your Pressure**

## Get the right amount of pressure for the right application.

Too low pressure can be as problematic as too high pressure. Let us help you find the right charging kit for your specific application. We design and build kits for many industries. Let us help you get the job done.

| P/N      | Rating           | MIL DTL 8348                            |
|----------|------------------|-----------------------------------------|
| HF454    | 0-400 PSI        | Class A Size 5                          |
| HF442    | 0-1500 PSI       | Class A Size 2                          |
| HF439-15 | 0-1500 PSI 20#IN | Class A Size 2                          |
| HF439    | 0-3000 PSI       | Class A Size 1                          |
| HF469    | 0-3000 PSI       | Commercial Kit                          |
| HF479    | 0-3000 PSI       | Commercial Kit with<br>HF 2019 manifold |
| HF457    | 0-4000 PSI       | Class A Size 4                          |
| HF443    | 2000-5000 PSI    | Class A Size 3                          |