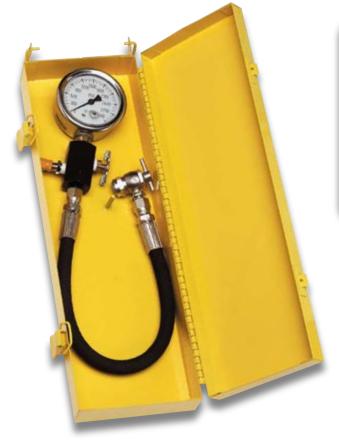

## **Choose Your Pressure**

## Get the right amount of pressure for the right application.

Too low pressure can be as problematic as too high pressure. Let us help you find the right charging kit for your specific application. We design and build kits for many industries. Let us help you get the job done.

| P/N      | Rating           | MIL DTL 8348                            |
|----------|------------------|-----------------------------------------|
| HF454    | 0-400 PSI        | Class A Size 5                          |
| HF442    | 0-1500 PSI       | Class A Size 2                          |
| HF439-15 | 0-1500 PSI 20#IN | Class A Size 2                          |
| HF439    | 0-3000 PSI       | Class A Size 1                          |
| HF469    | 0-3000 PSI       | Commercial Kit                          |
| HF479    | 0-3000 PSI       | Commercial Kit with<br>HF 2019 manifold |
| HF457    | 0-4000 PSI       | Class A Size 4                          |
| HF443    | 2000-5000 PSI    | Class A Size 3                          |